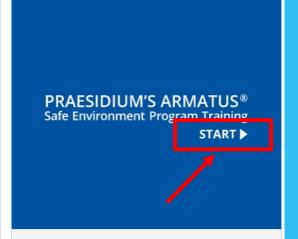

### Supreme Site Access

PRAESIDIUM'S ARMATUS® Safe Environment Program Training START ▶

- Scroll down till you see this picture on your screen
- Click on the "START" for everyone
- Note: you cannot select "START" for leaders till the council updates their Form 185 and Form 365
- Remember the registration code. You will need that for your next step