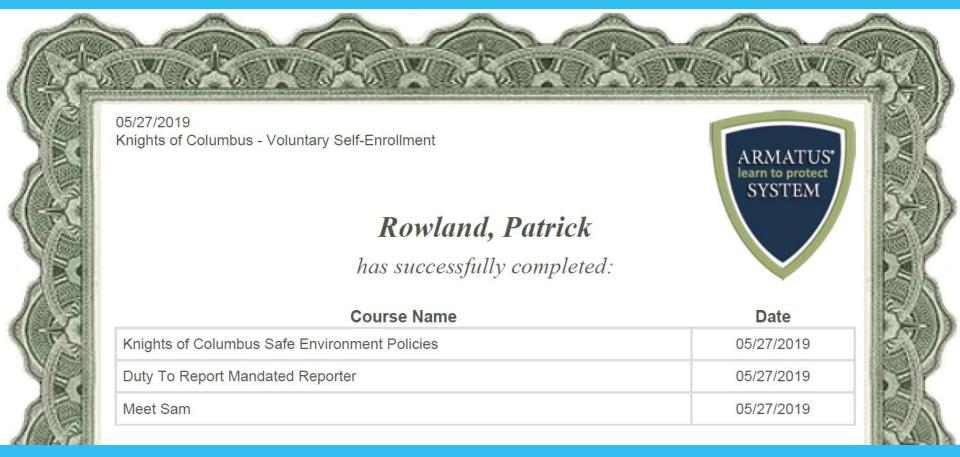

# Certificate of Completion

 Make sure you download our completion certificate and keep it in a safe place in case you need to show it to the Supreme office that you have completed the training

# Course is comprised of 3 modules:

Meet Sam

Duty to Report Mandated Reporter

Knights of Columbus Safe Environment Policies

**Refresher** training consists of 2 modules